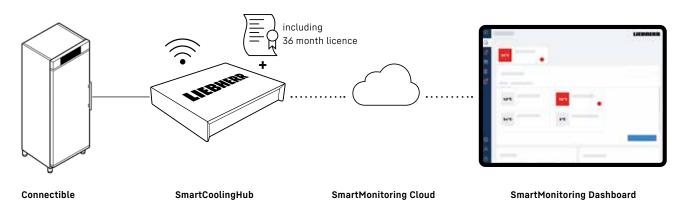

### Connected with the maximum degree of security.

Collection of data

and communication

with cloud services

fridge/freezer

The SmartCoolingHub is the central tool for the digital, cloud-based monitoring solution from Liebherr. This allows your company network to integrate your cooling appliances via local network or WiFi using the Liebherr dashboard. Up to 20 appliances can be connected to each hub. The system automatically gathers operational data, alarm messages and appliance statuses, then saves and processes them. Even in the event of an internet outage, all appliance data continues to be recorded for 48 hours in the buffer memory. The SmartMonitoring dashboard shows you all necessary data at any time with just a tap of the finger. To benefit from these and further functions you require a licence which authorises the use of SmartMonitoring.