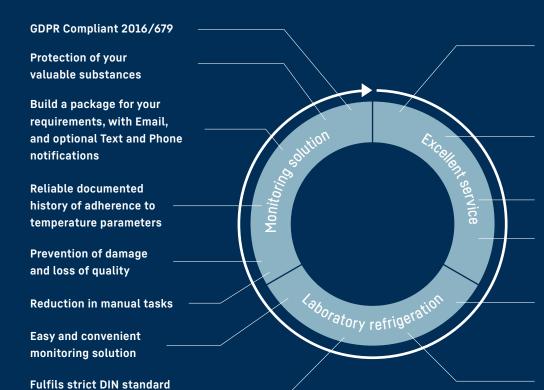

## Enhance your temperature sensitive sample Security.

Advantages of SmartMonitoring

## Your key advantages:

- Highest level of protection for your valuable substances by ensuring a constant, precise storage temperature
- Temperature documentation, for compliance and laboratory audit needs.
- Alarm systems to reduce the risk of damage and loss of sample quality
- Improved sample security with less time required.
- An easy, simple and convenient monitoring solution
- GDPR Compliant 2016/679
- Use of the latest encryption methods and compliance with current standards for authentication and authorisation