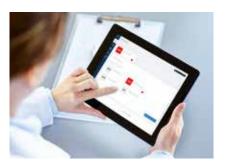

#### Everything at a glance on the SmartMonitoring dashboard

All measurements, operating data, alerts and appliance statuses can be viewed at any time via the web-based, intuitive SmartMonitoring dashboard; even for appliances in different locations. Ideal for laboratory management and remote work