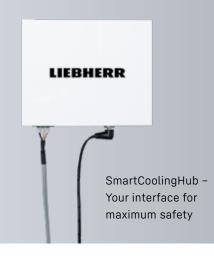

### Connected with the maximum degree of security.

Collection of data

and communication

with cloud services

fridge/freezer

The SmartCoolingHub is the central tool for the digital, cloud-based monitoring solution from Liebherr. This allows your company network to integrate your cooling appliances via local network or WiFi using the Liebherr dashboard. Up to 20 appliances can be connected to each hub. The system automatically gathers operational data, alarm messages and appliance statuses, then saves and processes them. Even in the event of an internet outage, all appliance data continues to be recorded for 48 hours in the buffer memory. The SmartMonitoring dashboard shows you all necessary data at any time with just a tap of the finger. To benefit from these and further functions you require a licence which authorises the use of SmartMonitoring.