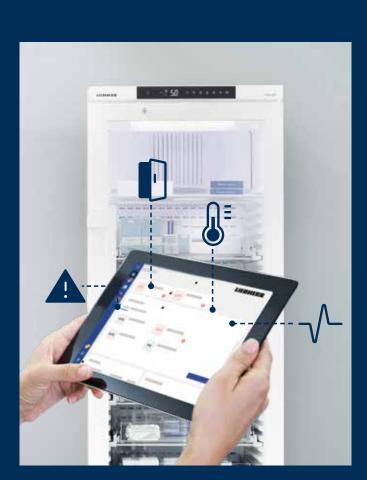

#### Everything at a glance on the SmartMonitoring dashboard

All measurements, operating data, alerts and appliance statuses can be viewed at any time via the web-based, intuitive SmartMonitoring dashboard; even for appliances in different locations. Ideal for laboratory management and remote work

### Immediate alerts to deviations

In the event of deviations in storage temperature you will immediately receive an e-mail, text message or phone call to alert you. This helps you react before problems occur. Should such a situation arise, the alert list will show the minimum and maximum values to inform you of any resulting damage.

The cloud-based digital solution ensures maximum protection for sensitive substances:

- Precise monitoring of temperature stability, available in multiple locations across several Liebherr refrigeration appliances
- Seamless documentation around the clock with no additional demands on time
- · All relevant data, at a glance, at any time
- Immediate **alerts to deviations** via e-mail, text message or phone call