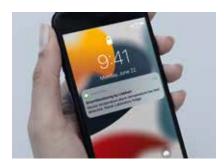

### Immediate alerts to deviations

In the event of deviations in storage temperature you will immediately receive an e-mail, text message or phone call to alert you. This helps you react before problems occur. Should such a situation arise, the alert list will show the minimum and maximum values to inform you of any resulting damage.