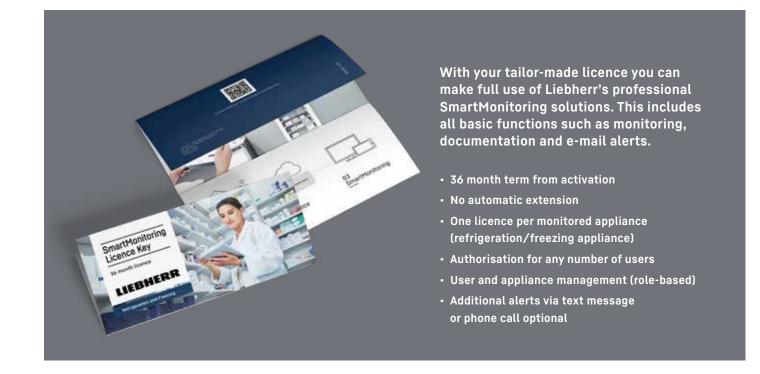

### Connected with the maximum degree of security.

Collection of data

and communication

with cloud services

fridge/freezer

The SmartCoolingHub is the central tool for the digital, cloud-based monitoring solution from Liebherr. This allows your company network to integrate your cooling appliances via local network or WiFi using the Liebherr dashboard. Up to 20 appliances can be connected to each hub. The system automatically gathers operational data, alarm messages and appliance statuses, then saves and processes them. Even in the event of an internet outage, all appliance data continues to be recorded for 48 hours in the buffer memory. The SmartMonitoring dashboard shows you all necessary data at any time with just a tap of the finger. To benefit from these and further functions you require a licence which authorises the use of SmartMonitoring.