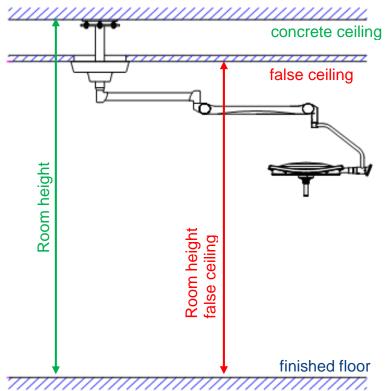

## Please always specify the room heights as follows when ordering ceiling lights:

| Room height |  |
|-------------|--|
| in mm       |  |

RH: Fixation height from finished floor to lower edge of concrete ceiling in mm

Room height false ceiling in mm (if available)

RH–FC: Room height from finished floor to lower edge of false ceiling in mm

(The false ceiling as well as the ventilating ceiling please do not specified as concrete ceiling.)