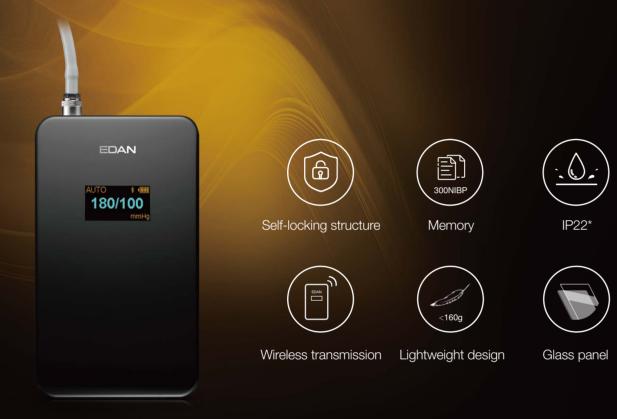

## Ambulatory Blood Pressure Monitor

The Edan ABPM SA-10 is a 24-hour ambulatory blood pressure monitor with stylish design, intelligent software, state-of-the-art blood pressure monitoring technologies, developed to avoid white coat hypertension, masked hypertension and sustained hypertension. With the help of SA-10's powerful analysis software, clinicians will manage patients' cardiovascular risks with ease and make clinical decisions with confidence.

## Feature Highlights

- Lightweight, compact and quite for better patients compliance
- Large blood pressure measurement range from 10mmHg to 290mmHg
- Proprietary algorithm with excellent motion resistance performance
- Data protection from power outage
- Auto re-measurement on failed measurement attempt