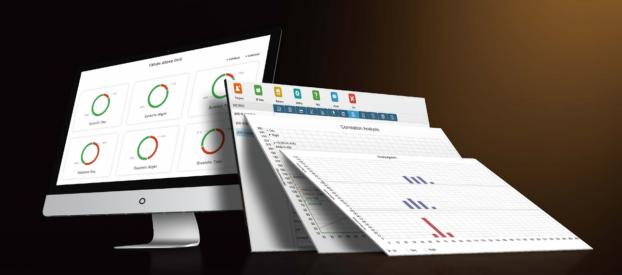

# Powerful software for comprehensive analysis

With the aid of the SA-10's powerful analysis software, the clinicians can have a better insight into the variation of patient's blood pressure within 24 hours, easily identifying the periods when the blood pressure values are above limits. The informative statistical table provides a clear presentation of the measurement summary throughout the day.

Pie Chart Analysis

| Page |

Circadian Analysis

Statistical Analysis