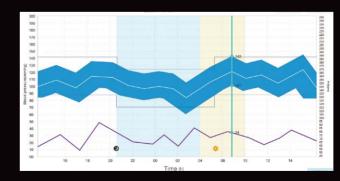

# Powerful software for comprehensive analysis

With the aid of the SA-10's powerful analysis software, the clinicians can have a better insight into the variation of patient's blood pressure within 24 hours, easily identifying the periods when the blood pressure values are above limits. The informative statistical table provides a clear presentation of the measurement summary throughout the day.